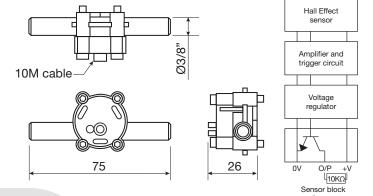

#### **Standard Materials of Construction**

Body and cap - PVDF 'O' Ring seal - Viton®

Magnets - Over-moulded

Bearings - Sapphire

This flowmeter is designed specifically for the drink dispensing industries including beer wines and spirits. They give high performance and competitive pricing with a flow range up to 10 litres per minute. They have totally non-metallic wetted components which makes them the ideal choice for the metering of food based products and even ultra-pure water. The standard inlet tubes are 3/8" push on pipe connectors, for OEM use alternatives are available. The bearings are made of sapphire for long life and reliability, the body is moulded in a choice of thermo-plastics (PVDF as standard) and the 'O' ring seal is typically Viton®.

At the heart of the meter is a precision turbine that rotates freely on robust sapphire bearings and contains over-moulded magnets that are detected through the chamber wall by a Hall effect detector. The output is a stream of NPN pulses that are directly interfaced with the electronic display. This combination of materials and technology ensures a long life product with reliable operation throughout.

## **TECHNICAL SPECIFICATIONS**

| Model   | Flow range<br>L/Min | Linearity<br>% FSD | Typical<br>Freq. Hz. | Approx.<br>'K' Factor |
|---------|---------------------|--------------------|----------------------|-----------------------|
| 300-010 | 0.6 - 10            | 1.0                | 235                  | 1420                  |
| Weight  | 0.150kg             |                    |                      |                       |