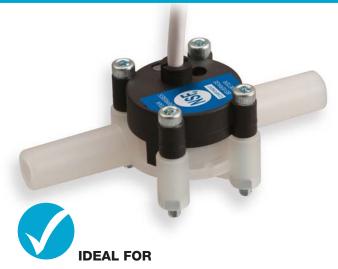

## **FEATURES**

- Low cost
- PVDF body
- Sapphire bearings
- Hall effect sensor
- 5 to 24Vdc
- 10 Bar rating
- Viton® seal as standard
- 3/8" John Guest style
- IP65
- 0.1% repeatability
- NSF Certified for use in food and beverage production

#### **Standard Materials of Construction**

Body and cap - PVDF 'O' Ring seal - Viton®

Magnets - Over-moulded

Bearings - Sapphire

This flowmeter is designed specifically for the drink dispensing industries including beer wines and spirits. They give high performance and competitive pricing with a flow range up to 10 litres per minute. They have totally non-metallic wetted components which makes them the ideal choice for the metering of food based products and even ultra-pure water. The standard inlet tubes are 3/8" push on pipe connectors, for OEM use alternatives are available. The bearings are made of sapphire for long life and reliability, the body is moulded in a choice of thermo-plastics (PVDF as standard) and the 'O' ring seal is typically Viton®.

At the heart of the meter is a precision turbine that rotates freely on robust sapphire bearings and contains over-moulded magnets that are detected through the chamber wall by a Hall effect detector. The output is a stream of NPN pulses that are directly interfaced with the electronic display. This combination of materials and technology ensures a long life product with reliable operation throughout.