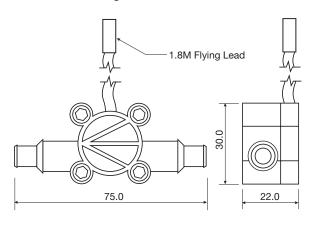

## 800 Series Flowmeter

The 800 series flowmeter is designed to give high performance and competitive pricing with 6 flow ranges from 0.05 to 15 L/min. Its totally non-metallic wetted components makes this the ideal choice for the metering of aggressive chemicals including ultra-pure water. The standard inlet tubes are barbed to accept two hose sizes 8mm and 12mm although for OEM use alternatives are available. The bearings are made of sapphire for long life and reliability, the body is moulded PVDF as standard and the 'O' ring seal is typically Viton®.

## **TECHNICAL SPECIFICATIONS**

| Model  | Flow range<br>L/Min | Linearity<br>% FSD | Typical<br>Freq. Hz. | Approx<br>'K' Factor |
|--------|---------------------|--------------------|----------------------|----------------------|
| 803    | 0.05 - 0.5          | 2.0                | 142                  | 17000                |
| 815    | 0.12 - 1.5          | 2.0                | 175                  | 7000                 |
| 845    | 0.20 - 4.5          | 1.5                | 260                  | 3500                 |
| 865    | 0.25 - 6.5          | 1.5                | 230                  | 2100                 |
| 810    | 0.30 - 10.0         | 1.0                | 235                  | 1420                 |
| 824    | 0.50 - 15.0         | 1.0                | 245                  | 980                  |
| Weight | 0.050kg             |                    |                      |                      |