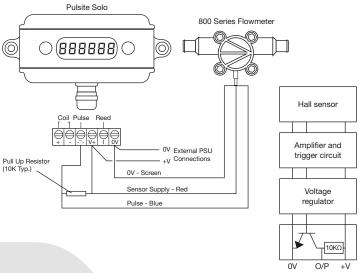

#### **Standard Materials of Construction**

Body and cap - PVDF 'O' Ring seal - Viton®

Magnets - Over-moulded Bearings - Sapphire

At the heart of the meter is a precision turbine that rotates freely on robust sapphire bearings and contains over-moulded magnets that are detected through the chamber wall by a Hall effect detector. The output is a stream of NPN/PNP pulses that are readily interfaced with most electronic display or recording devices. This combination of materials and technology ensures a long life product with reliable operation throughout. There are two temperature options 125°C or 60°C. The 60°C unit is fitted with two LEDs to monitor the power and pulse output, both NPN and PNP transistor outputs are available on each flow meter.