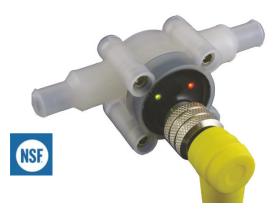

#### **FEATURES**

- Low cost
- PVDF or PP body
- 1-2% FSD
- Sapphire bearings
- Hall Effect sensor
- 6 Flow ranges
- Pulse output (NPN Std)
- Pulse output (PNP Option)
- 10 Bar rating
- Viton® seal as standard
- 8mm and 12mm hose
- 0.1% Repeatability
- 4.5 to 24Vdc
- -25°C Min to 125°C Max
- IP67
- NSF Certified for use in food and beverage production

#### **Standard Materials of Construction**

Body and cap - PVDF 'O' Ring seal - Viton®

Magnets - Over-moulded Bearings - Sapphire

At the heart of the meter is a precision turbine that rotates freely on robust sapphire bearings and contains over-moulded magnets that are detected through the chamber wall by a Hall effect detector. The output is a stream of NPN/PNP pulses that are readily interfaced with most electronic display or recording devices. This combination of materials and technology ensures a long life product with reliable operation throughout. There are two temperature options 125°C or 60°C. The 60°C unit is fitted with two LEDs to monitor the power and pulse output, both NPN and PNP transistor outputs are available on each flow meter.