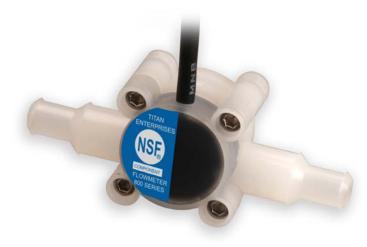

## 800 Series Flowmeter

The 800 series flowmeter is designed to give high performance and competitive pricing with 6 flow ranges from 0.05 to 15 L/min. Its totally non-metallic wetted components makes this the ideal choice for the metering of aggressive chemicals including ultra-pure water. The standard inlet tubes are barbed to accept two hose sizes 8mm and 12mm although for OEM use alternatives are available. The bearings are made of sapphire for long life and reliability, the body is moulded PVDF as standard and the 'O' ring seal is typically Viton®.

#### **FEATURES**

- Low cost
- PVDF or PP body
- 1-2% FSD
- Sapphire bearings
- Hall Effect sensor
- 6 Flow ranges
- Pulse output (NPN Std)
- Pulse output (PNP Option)
- 10 Bar rating
- Viton® seal as standard
- 8mm and 12mm hose
- 0.1% Repeatability
- 4.5 to 24Vdc
- -25°C Min to 125°C Max
- IP67
- NSF Certified for use in food and beverage production

#### **Standard Materials of Construction**

Body and cap - PVDF 'O' Ring seal - Viton®

Magnets - Over-moulded Bearings - Sapphire

At the heart of the meter is a precision turbine that rotates freely on robust sapphire bearings and contains over-moulded magnets that are detected through the chamber wall by a Hall effect detector. The output is a stream of NPN/PNP pulses that are readily interfaced with most electronic display or recording devices. This combination of materials and technology ensures a long life product with reliable operation throughout. There are two temperature options 125°C or 60°C. The 60°C unit is fitted with two LEDs to monitor the power and pulse output, both NPN and PNP transistor outputs are available on each flow meter.